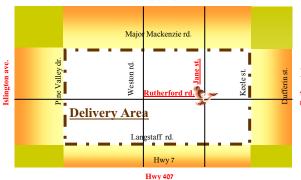

Free delivery minimum. \$25 before taxes.

Free delivery minimum. \$40 before taxes.

Free delivery minimum. \$50 before taxes.

#### Teston rd.

\*\*\* Free delivery if your order with minimum orders in the areas; Delivery charges apply \$5.00 for food orders under \$25.00 before taxes.

### 3175 Rutherford Rd. Unit 47 Vaughan, ON L4K 5Y6

www.trulythaicuisine.com