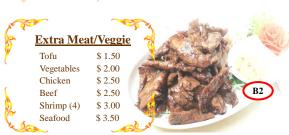

B2 BBQ Beef..... Grilled sliced tender beef marinated in Thai spices, served with coleslaw

B3 Ginger Beef ... Stir-fried sliced tender beef with shredded ginger, garlic, sweet pepper, onions, broccoli, mushroom, black peppers, and carrots in Thai ginger sauce